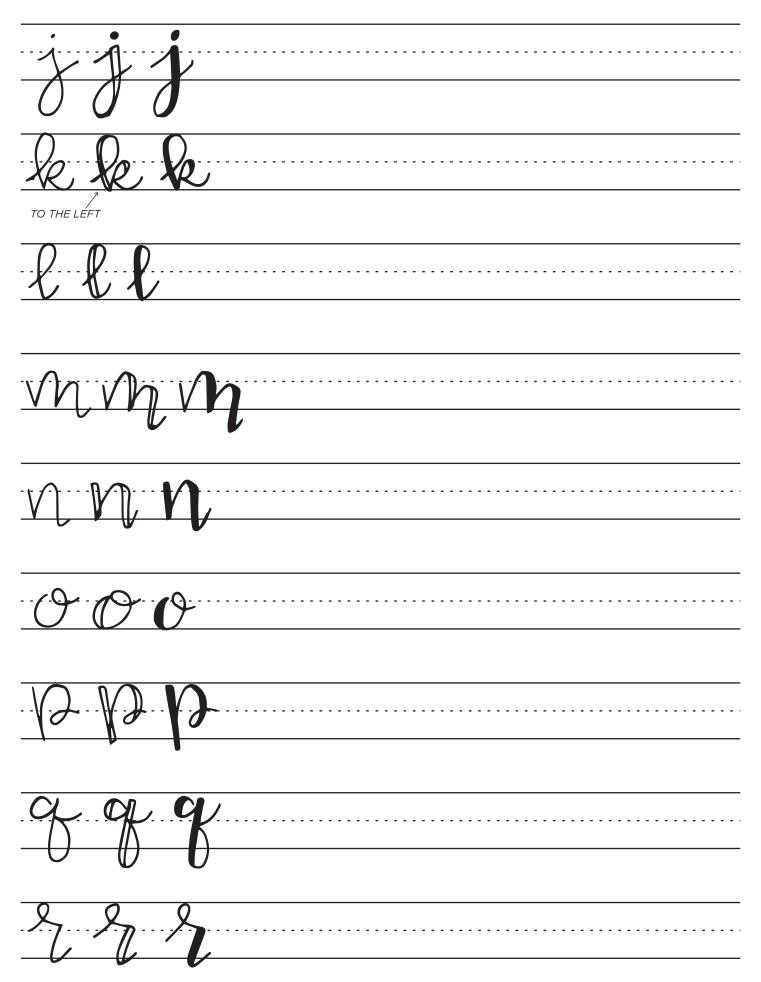

| aaa   |  |
|-------|--|
| h h   |  |
| CCC   |  |
| d d d |  |
| e e e |  |
| R. R. |  |
| GGG   |  |
| hhh   |  |
|       |  |

Poe Rinch TO STRANGERS
MEET YOUR Neighbors

& ACTIVELY TRY TO MAKE THE
World A BETTER PLACE.

DON'T FORGET TO

drink Liater a

get some sun

WE'RE BASICALLY HOUSEPLANTS

WITH COMPLICATED EMOTIONS

| HANDWRIT         | ING PRACTICE SHEE | T - SMALL |      |  |
|------------------|-------------------|-----------|------|--|
| 8                | 8                 |           | <br> |  |
| tt               |                   |           | <br> |  |
| UV               | lu                |           | <br> |  |
|                  | · V               |           | <br> |  |
| WU               | J W               |           | <br> |  |
| CROSS LINE IS TO |                   |           | <br> |  |
| y                | f y               |           | <br> |  |
| ZZ               | 7                 |           | <br> |  |
|                  |                   |           | <br> |  |