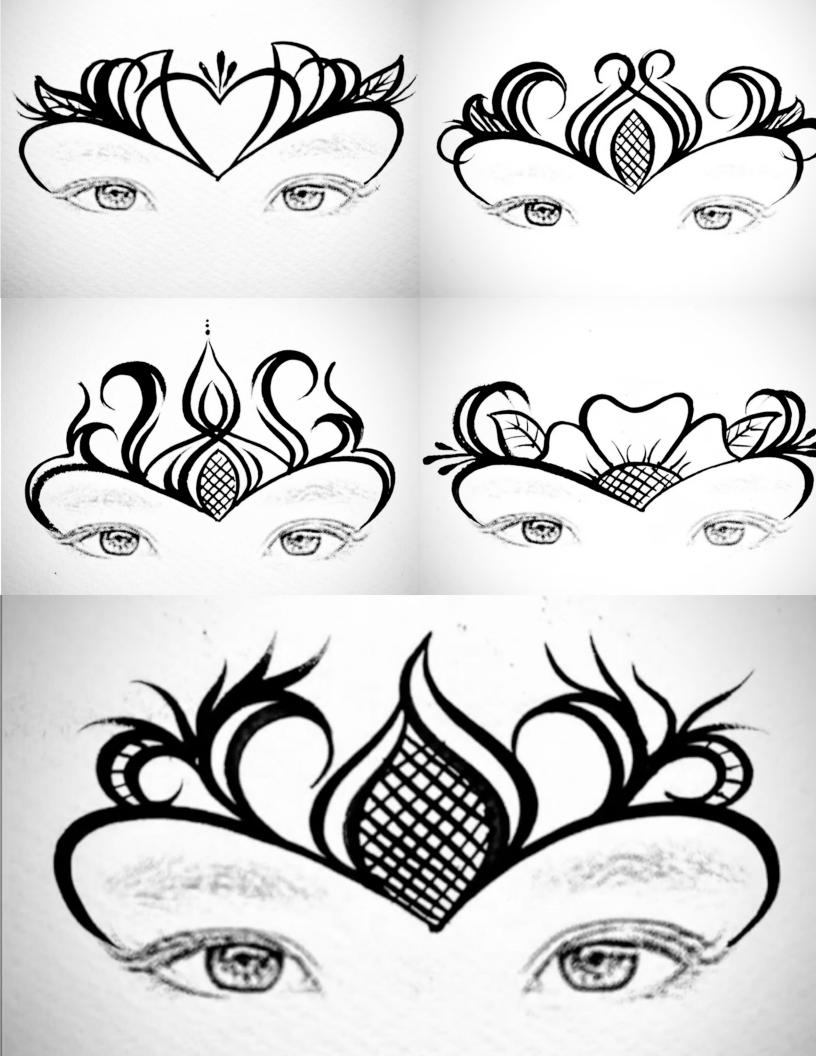

|  |  |
|                                     |  |  |
|                                     |  |  |
| 2 THINGS I LEARNED FROM THIS CLASS: |  |  |
| 2 THINGS I LEARNED TROM THIS SEASO. |  |  |
|                                     |  |  |
|                                     |  |  |
|                                     |  |  |
|                                     |  |  |
| DESIGNS I WANT TO RE WATCH:         |  |  |
| DESIGNS I WANT TO KE WATCH:         |  |  |
|                                     |  |  |
|                                     |  |  |
|                                     |  |  |
|                                     |  |  |
| COMETHING THAT INCRIDED ME.         |  |  |
| SOMETHING THAT INSPIRED ME:         |  |  |
|                                     |  |  |





## Face Painting Practice Sheet